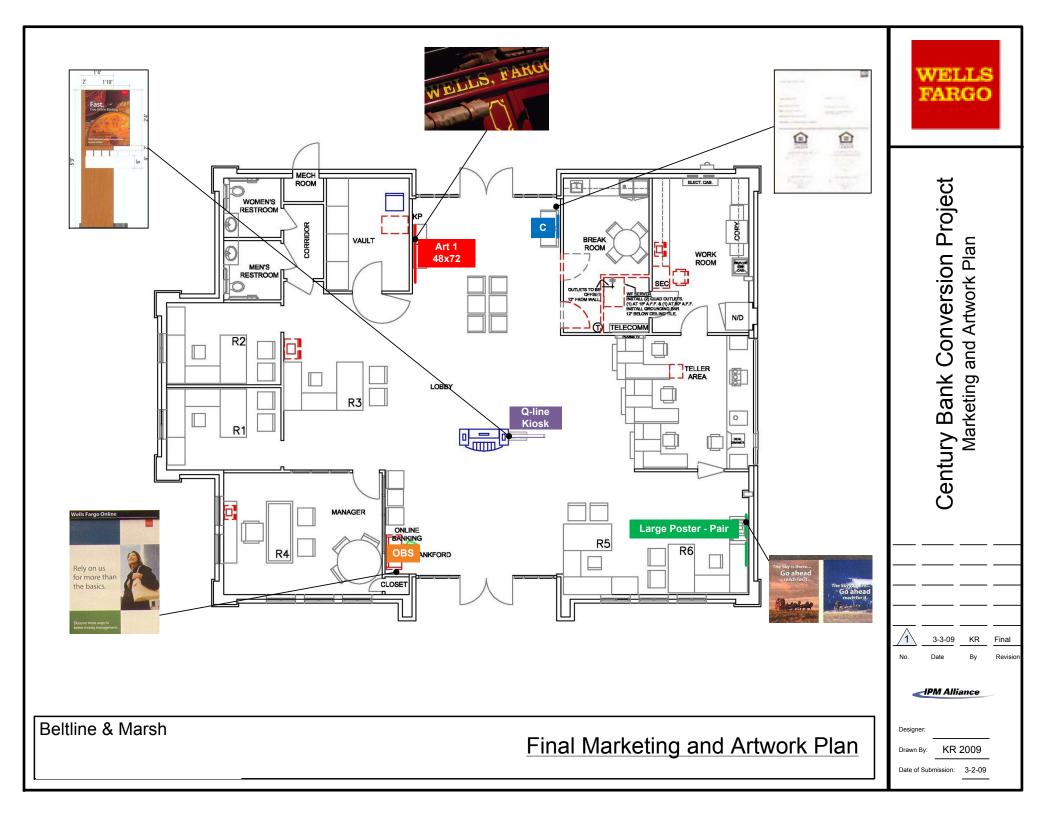

### Compliance Wall Detail

Max

The Queue Line Merchandiser to be placed adjacent to Check Writing Desk with poster facing entry doors.

**Tellerline Brand Elements** 

Kiosk Placement

1 - "Next Window Please" sign to be placed at each teller window

Freestanding Signs 1 - FDIC sign to be placed on each Retail Platform Desk

1 - Freestanding (double sided) Compliance sign to be placed on Check Writing Desk

Free Standing Signs

1. Relocate art above R6 (in photo above) to Manager's Office (R4)