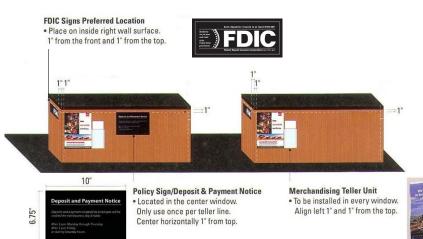

### Compliance Wall Detail

Max

The Queue Line Merchandiser to be placed adjacent to Check Writing Desk with poster facing entry doors.

**Tellerline Brand Elements** 

Kiosk Placement

1 - "Next Window Please" sign to be placed at each teller window

Freestanding Signs 1 - FDIC sign to be placed on each Retail Platform Desk

1 - Freestanding (double sided) Compliance sign to be placed on Check Writing Desk

Free Standing Signs

1. Relocate art above R6 (in photo above) to Manager's Office (R4)