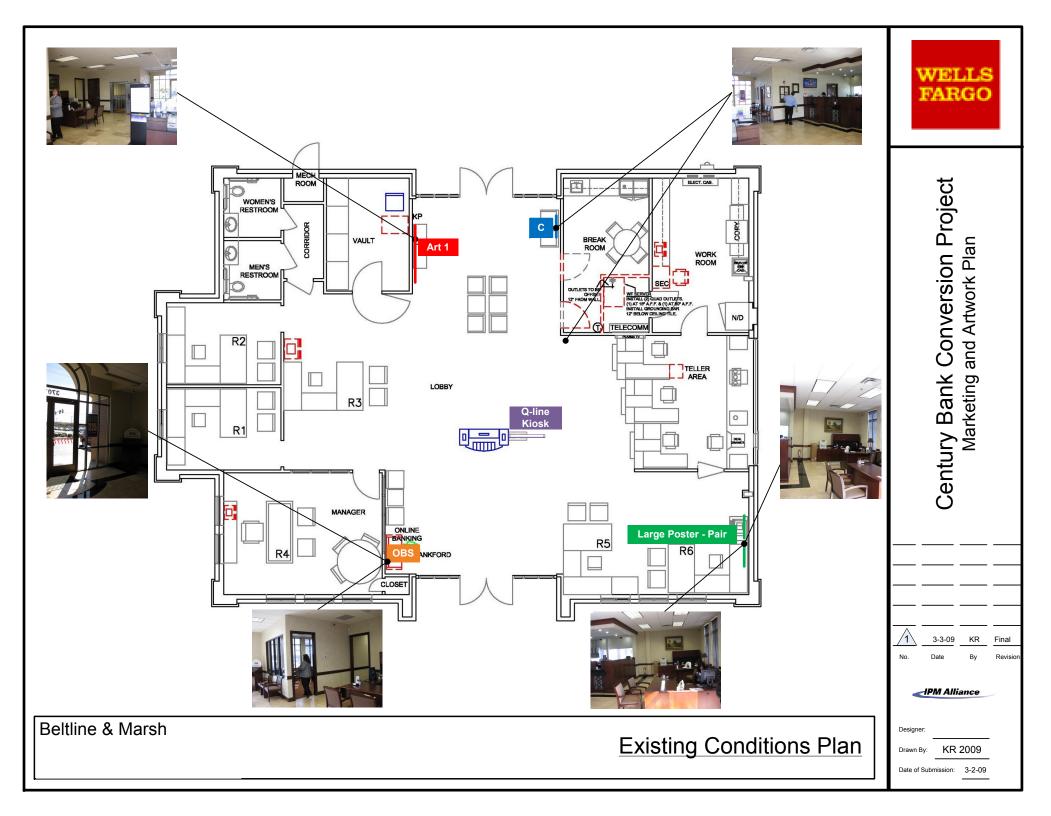

Freestanding Signs 1 - FDIC sign to be placed on each Retail Platform Desk

1 - Freestanding (double sided) Compliance sign to be placed on Check Writing Desk

Free Standing Signs

1. Relocate art above R6 (in photo above) to Manager's Office (R4)

**Existing Art Relocation** 