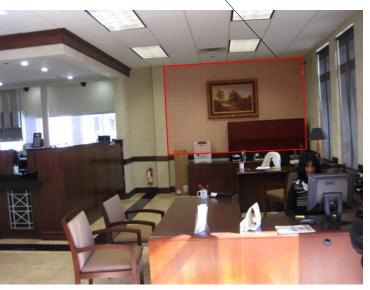

Freestanding Signs 1 - FDIC sign to be placed on each Retail Platform Desk

1 - Freestanding (double sided) Compliance sign to be placed on Check Writing Desk

Free Standing Signs

1. Relocate art above R6 (in photo above) to Manager's Office (R4)

**Existing Art Relocation** 

## Beltline & Marsh

Final Marketing and Artwork Elevation Plan (Continued)

Remove oil painting and install in Manager's office. Remove furniture hutch from desk (do not replace).

Paint wall horizontally between end wall and column and vertically between ceiling and top of chair rail.