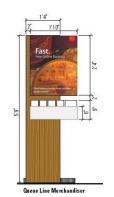

### Compliance Wall Detail

Max

The Queue Line Merchandiser to be placed adjacent to Check Writing Desk with poster facing entry doors.

**Tellerline Brand Elements** 

Kiosk Placement

1 - "Next Window Please" sign to be placed at each teller window