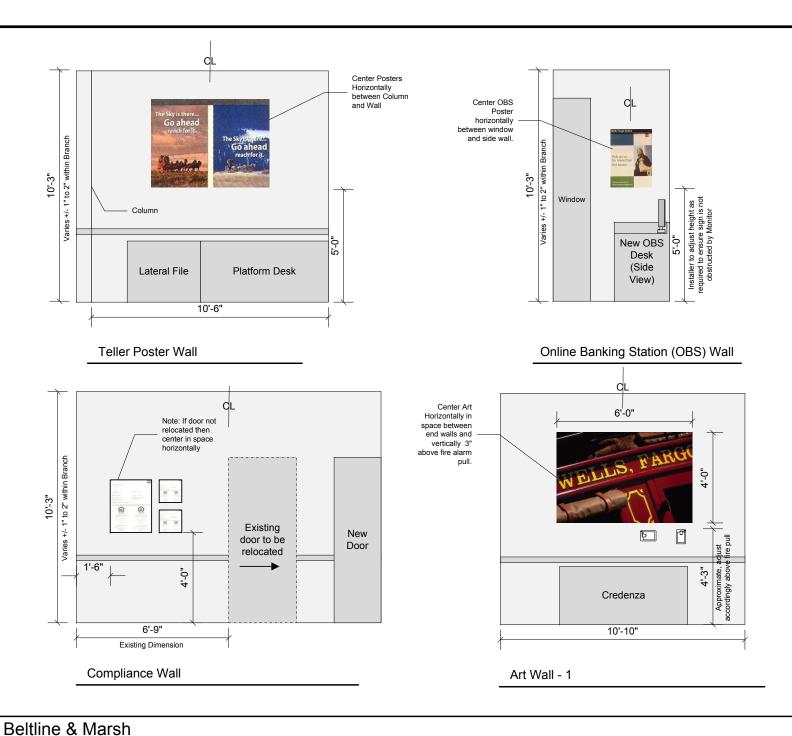

## Century Bank Conversion Project Marketing and Artwork Plan

✓IPM Alliance

Drawn By:

KR 2009 Date of Submission: 3-2-09

Final Marketing and Artwork Elevation Plan

**Soft Sheet Holder** 

(wall mount)

## Beltline & Marsh

Final Marketing and Artwork Elevation Plan (Continued)

Remove oil painting and install in Manager's office. Remove furniture hutch from desk (do not replace).

Paint wall horizontally between end wall and column and vertically between ceiling and top of chair rail.