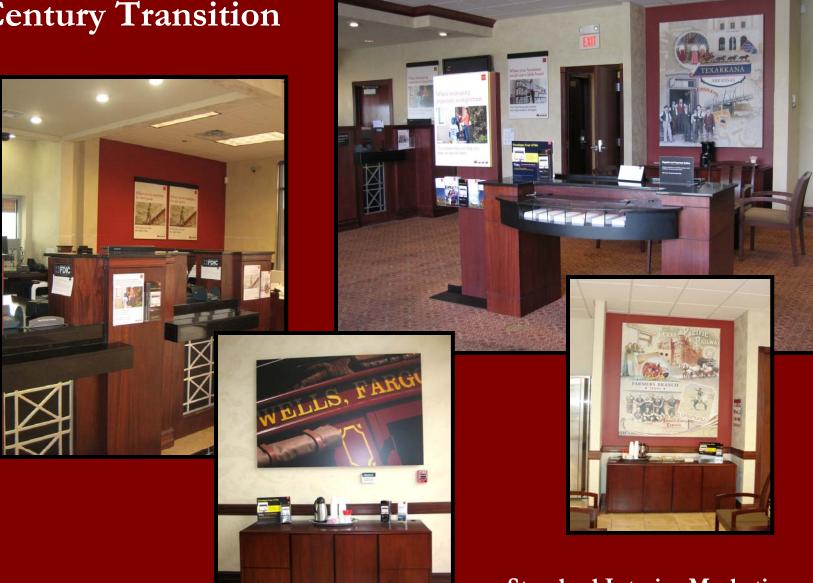

## Century Transition



**Standard Interior Marketing** 







## Century Bank Conversion Project Marketing and Artwork Plan

✓IPM Alliance

Drawn By:

KR 2009 Date of Submission: 3-2-09

Final Marketing and Artwork Elevation Plan



**Soft Sheet Holder** 

(wall mount)

### Compliance Wall Detail

Max



The Queue Line Merchandiser to be placed adjacent to Check Writing Desk with poster facing entry doors.

**Tellerline Brand Elements** 

Kiosk Placement



1 - "Next Window Please" sign to be placed at each teller window

Freestanding Signs 1 - FDIC sign to be placed on each Retail Platform Desk



1 - Freestanding (double sided) Compliance sign to be placed on Check Writing Desk

Free Standing Signs



1. Relocate art above R6 (in photo above) to Manager's Office (R4)

**Existing Art Relocation** 



## Cent