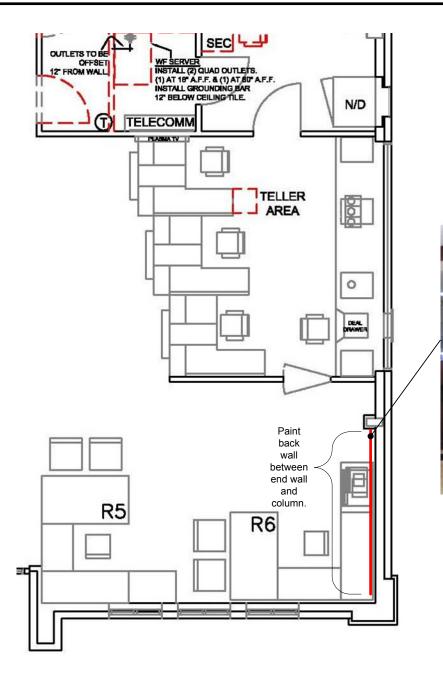

## Beltline & Marsh

Final Marketing and Artwork Elevation Plan (Continued)

Remove oil painting and install in Manager's office. Remove furniture hutch from desk (do not replace).

Paint wall horizontally between end wall and column and vertically between ceiling and top of chair rail.

# Century Bank Conversion Project Marketing and Artwork Plan

KR 2009

✓IPM Alliance

Date of Submission: 3-2-09

Beltline & Marsh

Red Wall Accent Paint Plan